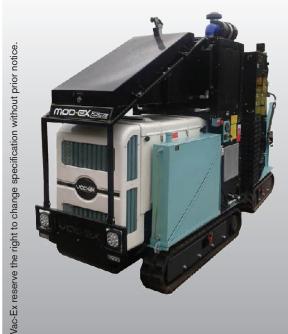

# Vacuum Excavator

| A promise of the gray of                | A STATE OF THE STA |
|-----------------------------------------|--------------------------------------------------------------------------------------------------------------------------------------------------------------------------------------------------------------------------------------------------------------------------------------------------------------------------------------------------------------------------------------------------------------------------------------------------------------------------------------------------------------------------------------------------------------------------------------------------------------------------------------------------------------------------------------------------------------------------------------------------------------------------------------------------------------------------------------------------------------------------------------------------------------------------------------------------------------------------------------------------------------------------------------------------------------------------------------------------------------------------------------------------------------------------------------------------------------------------------------------------------------------------------------------------------------------------------------------------------------------------------------------------------------------------------------------------------------------------------------------------------------------------------------------------------------------------------------------------------------------------------------------------------------------------------------------------------------------------------------------------------------------------------------------------------------------------------------------------------------------------------------------------------------------------------------------------------------------------------------------------------------------------------------------------------------------------------------------------------------------------------|
| TECHNICAL DATA                          | 25 TCW                                                                                                                                                                                                                                                                                                                                                                                                                                                                                                                                                                                                                                                                                                                                                                                                                                                                                                                                                                                                                                                                                                                                                                                                                                                                                                                                                                                                                                                                                                                                                                                                                                                                                                                                                                                                                                                                                                                                                                                                                                                                                                                         |
| Length                                  | 4150mm                                                                                                                                                                                                                                                                                                                                                                                                                                                                                                                                                                                                                                                                                                                                                                                                                                                                                                                                                                                                                                                                                                                                                                                                                                                                                                                                                                                                                                                                                                                                                                                                                                                                                                                                                                                                                                                                                                                                                                                                                                                                                                                         |
| Width                                   | 1000mm                                                                                                                                                                                                                                                                                                                                                                                                                                                                                                                                                                                                                                                                                                                                                                                                                                                                                                                                                                                                                                                                                                                                                                                                                                                                                                                                                                                                                                                                                                                                                                                                                                                                                                                                                                                                                                                                                                                                                                                                                                                                                                                         |
| Height (closed)                         | 2350mm                                                                                                                                                                                                                                                                                                                                                                                                                                                                                                                                                                                                                                                                                                                                                                                                                                                                                                                                                                                                                                                                                                                                                                                                                                                                                                                                                                                                                                                                                                                                                                                                                                                                                                                                                                                                                                                                                                                                                                                                                                                                                                                         |
| Height (open)                           | 2450mm                                                                                                                                                                                                                                                                                                                                                                                                                                                                                                                                                                                                                                                                                                                                                                                                                                                                                                                                                                                                                                                                                                                                                                                                                                                                                                                                                                                                                                                                                                                                                                                                                                                                                                                                                                                                                                                                                                                                                                                                                                                                                                                         |
| Weight (tare)                           | 3200kg                                                                                                                                                                                                                                                                                                                                                                                                                                                                                                                                                                                                                                                                                                                                                                                                                                                                                                                                                                                                                                                                                                                                                                                                                                                                                                                                                                                                                                                                                                                                                                                                                                                                                                                                                                                                                                                                                                                                                                                                                                                                                                                         |
|                                         |                                                                                                                                                                                                                                                                                                                                                                                                                                                                                                                                                                                                                                                                                                                                                                                                                                                                                                                                                                                                                                                                                                                                                                                                                                                                                                                                                                                                                                                                                                                                                                                                                                                                                                                                                                                                                                                                                                                                                                                                                                                                                                                                |
| Maximum load                            | 880kg                                                                                                                                                                                                                                                                                                                                                                                                                                                                                                                                                                                                                                                                                                                                                                                                                                                                                                                                                                                                                                                                                                                                                                                                                                                                                                                                                                                                                                                                                                                                                                                                                                                                                                                                                                                                                                                                                                                                                                                                                                                                                                                          |
| Maximum load Spoil capacity             | 880kg<br>0.4m³                                                                                                                                                                                                                                                                                                                                                                                                                                                                                                                                                                                                                                                                                                                                                                                                                                                                                                                                                                                                                                                                                                                                                                                                                                                                                                                                                                                                                                                                                                                                                                                                                                                                                                                                                                                                                                                                                                                                                                                                                                                                                                                 |
| 111011111111111111111111111111111111111 |                                                                                                                                                                                                                                                                                                                                                                                                                                                                                                                                                                                                                                                                                                                                                                                                                                                                                                                                                                                                                                                                                                                                                                                                                                                                                                                                                                                                                                                                                                                                                                                                                                                                                                                                                                                                                                                                                                                                                                                                                                                                                                                                |
| Spoil capacity                          | 0.4m³                                                                                                                                                                                                                                                                                                                                                                                                                                                                                                                                                                                                                                                                                                                                                                                                                                                                                                                                                                                                                                                                                                                                                                                                                                                                                                                                                                                                                                                                                                                                                                                                                                                                                                                                                                                                                                                                                                                                                                                                                                                                                                                          |
| Spoil capacity Pipe inlet Ø             | 0.4m³<br>125mm / 150mm                                                                                                                                                                                                                                                                                                                                                                                                                                                                                                                                                                                                                                                                                                                                                                                                                                                                                                                                                                                                                                                                                                                                                                                                                                                                                                                                                                                                                                                                                                                                                                                                                                                                                                                                                                                                                                                                                                                                                                                                                                                                                                         |