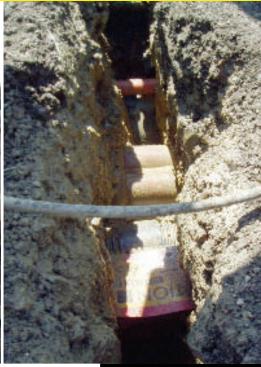

## **Efficiency**

Up to 10 times faster than hand dig

The Mod-Ex 25 tcw (track, compressor & water) is a remote controlled, self-contained Vac-Ex unit primarily designed for safe, non-aggressive and non-invasive excavation around buried utilities and non-removable obstructions.

Narrow footprint 1m wide

Cut service strikes

Combat high insurance premiums

Improve your H&S record

Remove the need for a mini digger

Reduce traffic management cost

**Fully Remote Control** 

The **Mod-Ex 25 tcw** evolved from our existing, proven Vac-Ex units that operate around the world.