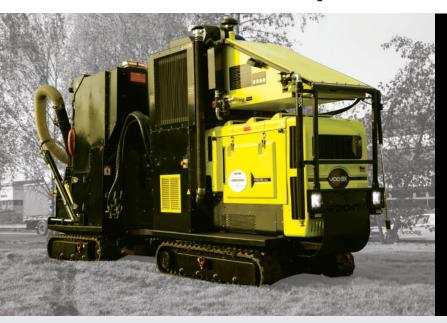

## **Efficiency**

Up to 10 times faster than hand dig

The Mod-Ex 25 tcw (track, compressor & water) is a remote controlled, self-contained Vac-Ex unit primarily designed for safe, non-aggressive and non-invasive excavation around buried utilities and non-removable obstructions.

Narrow footprint 1m wide

Cut service strikes

Combat high insurance premiums

Improve your H&S record

Remove the need for a mini digger

Reduce traffic management cost

**Fully Remote Control** 

The **Mod-Ex 25 tcw** evolved from our existing, proven Vac-Ex units that operate around the world.

4x4 track-based for mobility. A compact footprint allows access to tight and remote areas without compromise to power.

The **25 tcw** incorporates both an on-board compressor to power an AIR-EX lance for dry excavation and high pressure water lance to agitate the most stubborn material.