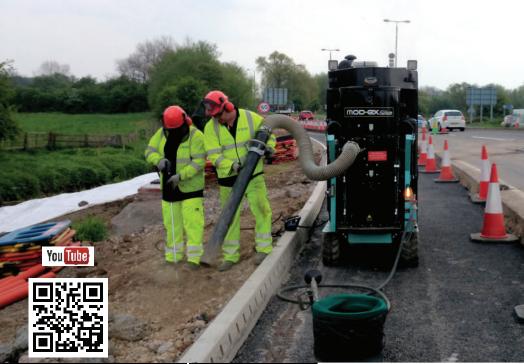

## **Efficiency**

Up to 10 times faster than hand dig

The Mod-Ex 25 tcw (track, compressor & water) is a remote controlled, self-contained Vac-Ex unit primarily designed for safe, non-aggressive and non-invasive excavation around buried utilities and non-removable obstructions.

Narrow footprint 1m wide

Cut service strikes

Combat high insurance premiums

Improve your H&S record

Remove the need for a mini digger

Reduce traffic management cost

**Fully Remote Control** 

The **Mod-Ex 25 tcw** evolved from our existing, proven Vac-Ex units that operate around the world.